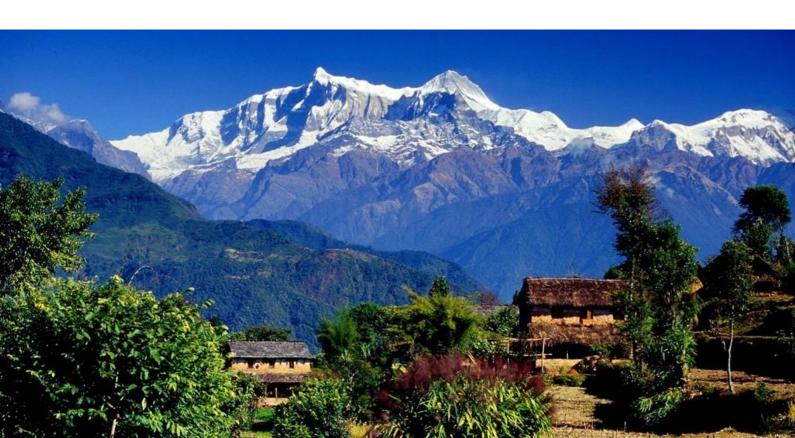

### **DAY 01: KATHMANDU - POKHARA**

*Our services begin here* - After breakfast drive to **Pokhara** which is approx. 220 kms. Southwest of Kathmandu Valley at an altitude of 827m from the sea level.

**Pokhara** is a remarkable place of natural beauty. At an elevation lower than that of Kathmandu, it has much more tropical feel to it; a fact well appreciated by the beautiful diverse flowers that prosper in this environment. The enchanting city with a population of around 95,000 has several beautiful lakes and offers stunning panoramic views of Himalayan peaks. The serenity of the lakes and the magnificence of the Himalayas rising behind them create an ambience of peace and magic.

The valleys surrounding Pokhara is home to thick forest, gushing rivers, emerald lakes and of course, the views of world-famous Himalayas.

The city is also known as the centre of Adventure.

**Phewa Lake**: Spend a quiet time boating in the ultimate lake where the reflections of Mount Annapurna and Machhapuchhre range falls. You will also see a variety of fishes while boating. An island temple is located at the middle of the lake. Thick forest lies on the adjoining southern slopes of the lake. It's hard to escape the draw of Phewa Lake and any visitor with even a few spare minutes should endeavour to take a boat out on the water to fully experience the wonderful views of the reflected mountains.